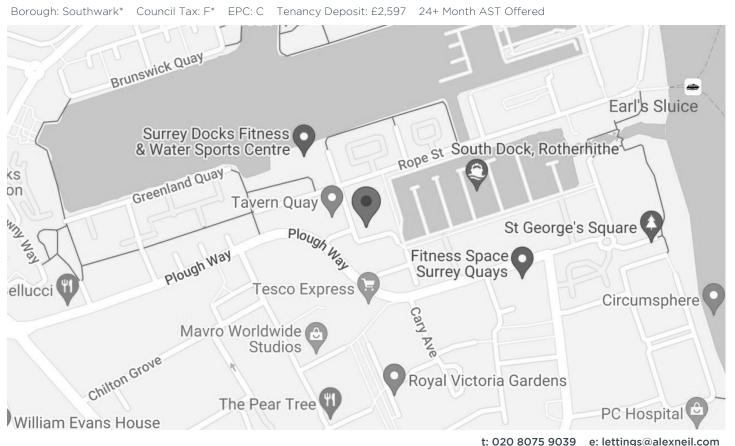

## BALTIC QUAY SE16

A substantial three bedroom apartment, located within the sought after Dockside Development, Baltic Quay. This modern property consists of a spacious lounge with a semi open plan and fitted kitchen/diner, three large double bedrooms, an en-suite and a contemporary family bathroom. Further benefiting from plentiful storage and a concierge service. Baltic Quay is ideally located with excellent transport links and a variety of local amenities. An early internal inspection is recommended to avoid disappointment.