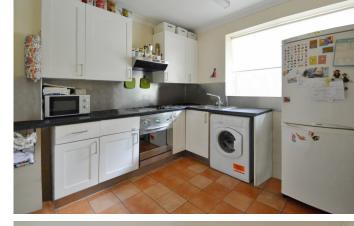

## ACORN WALK SE16

A spacious two double bedroom apartment located within a private gated development on the popular Rotherhithe Street. Acorn Walk comprises of a spacious reception room offering access to a private balcony, a fully fitted kitchen, two bedrooms and a modern bathroom. This property further benefits from wooden flooring, double glazing, economy 7 heating and off street parking. The Nelson Dock Pier is conveniently located for easy use of the Thames Clipper boat service allowing a short journey to Canary Wharf. Viewing is highly recommended.