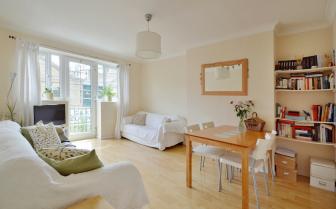

## ACORN WALK SE16

A spacious two double bedroom apartment located within a private gated development on the popular Rotherhithe Street. Acorn Walk comprises of a spacious reception room offering access to a private balcony, a fully fitted kitchen, two bedrooms and a modern bathroom. This property further benefits from wooden flooring, double glazing, economy 7 heating and off street parking. The Nelson Dock Pier is conveniently located for easy use of the Thames Clipper boat service allowing a short journey to Canary Wharf. Viewing is highly recommended.