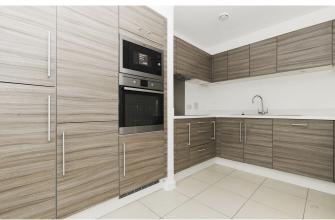

## HIERRO COURT E1

A luxurious one bedroom apartment, situated in this popular Stepney Development. Hierro Court boasts high-spec fixtures and fittings throughout and comprises of a modern open plan reception and kitchen with integrated appliances and dual aspect windows flooding the room with light, a large double bedroom with built in wardrobes and opening to a private balcony and a stunning bathroom. This remarkable apartment is perfectly positioned for easy access to The Royal London Hospital and Whitechapel Overground and Underground Stations affording superb transport links.