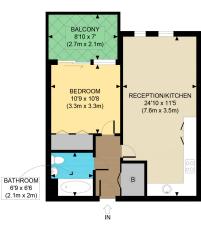

Borough: Tower Hamlets\* Council Tax: C\* EPC: B Tenancy Deposit: £1,702 24+ Month AST Offered

GROSS INTERNAL FLOOR AREA 512 SQ FT

APPROX. GROSS INTERNAL FLOOR AREA 512 SQ FT / 148 SQM
Disclaimer: Floor plan measurements are approximate and are for illustrative purposes only.
While we do not doubt the floor plan accuracy and completeness, you or your advisors should
conduct a careful, independent investigation of the property in respect of monetary valuation