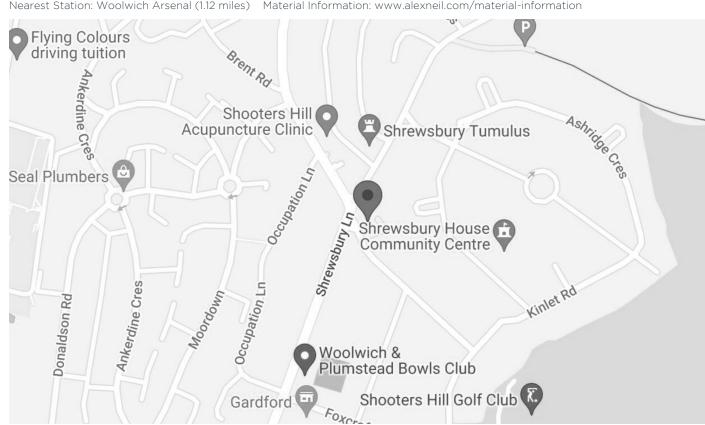

## ALEX NEIL

ESTATE AGENTS SINCE 1984

Borough: Royal Greenwich<sup>\*</sup> Council Tax: D<sup>\*</sup> EPC: E Tenancy Deposit: £1,385 24+ Month AST Offered Nearest Station: Woolwich Arsenal (1.12 miles) Material Information: www.alexneil.com/material-information 2024 signifies our **40th Anniversary**, and we are immensely proud to have reached this impressive longevity milestone. In celebration, we launched an **exceptional promotion** for sellers, affording them increased marketing exposure for free!