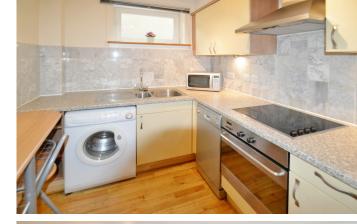

## ROTHERHITHE STREET SE16

A modern one bedroom apartment, situated in the highly desirable Lawrence Wharf. Presented in good condition throughout and comprising of a large living room with separate kitchen, master bedroom, a three-piece family bathroom and a separate toilet. Benefiting from wood flooring, double glazing and a resident's tennis court. Rotherhithe Street is ideally placed for fantastic transport links including the River Bus facilitating easy access to Canary Wharf. Also within close proximity to a wealth of local amenities and the River for a leisurely walk after a long day at work or a much needed run.