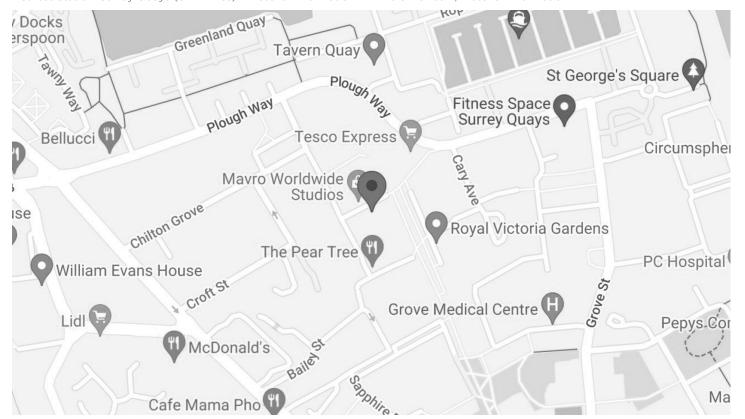

Borough: Lewisham\* Council Tax: B\* EPC: B Tenancy Deposit: £1,500 24+ Month AST Offered

Nearest Station: Surrey Quays (0.42 miles) Material Information: www.alexneil.com/material-information

t: 020 8075 9039 e: lettings@alexneil.com