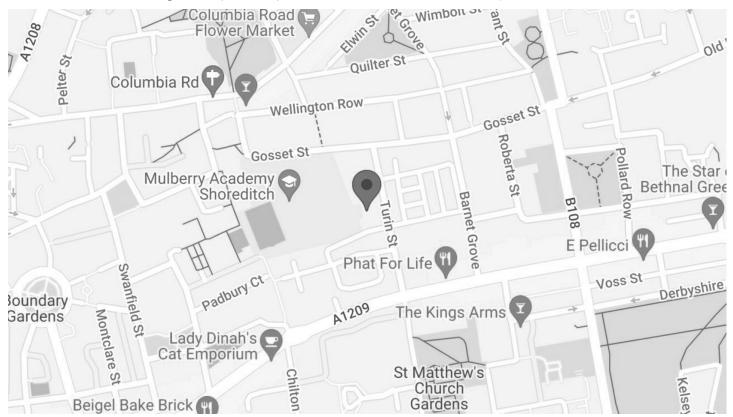

Borough: Tower Hamlets\* Council Tax: B\* EPC: C Tenancy Deposit: £1,270 24+ Month AST Offered

Nearest Station: Shoreditch High Street (0.39 miles) Material Information: www.alexneil.com/material-information