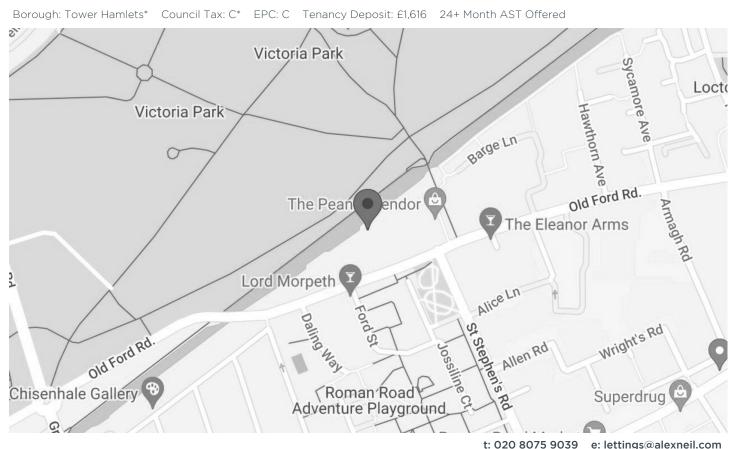

## EMPIRE WHARF E3

A superbly presented and newly refurbished one bedroom property, located in the sought after Empire Wharf Development just by Victoria Park. Comprising a good size reception with access to private patio area, smartly fitted fitted kitchen, large bedroom and a modern family bathroom. The property benefits from wood flooring throughout and secure off street parking. Viewing highly recommended.