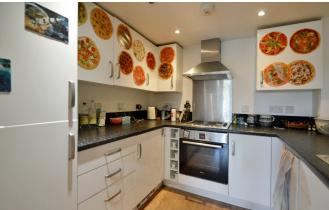

## STEPNEY WAY E1

A stunning one bedroom apartment, situated in this popular development, boasting modern fixtures and fittings throughout. Comprising of a modern open plan kitchen, spacious reception area, double bedroom with built in wardrobes and a modern bathroom. The property also benefits from ample storage and a private balcony. With Stepney Green and Shadwell Stations in close proximity, the links across London are fantastic. Stepney Way is also within easy reach of The Royal London Hospital. There are an array of restaurants, shops and cafes within the vicinity of this impressive apartment.