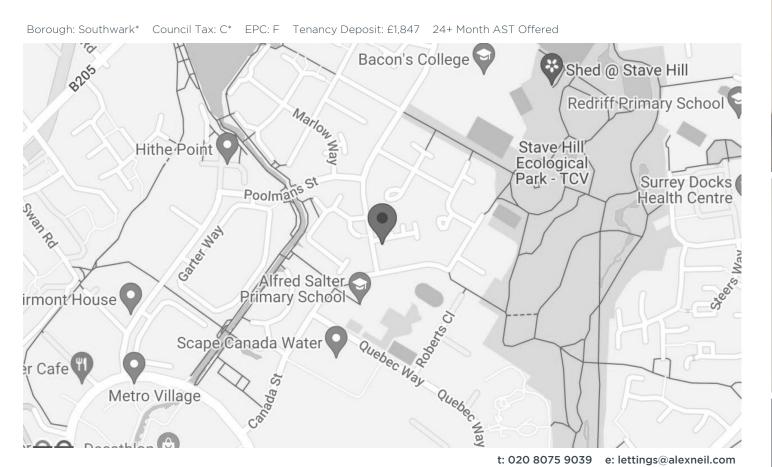

## BALTIC COURT SE16

A superbly presented two bedroom apartment, located in the highly convenient location of Baltic Court just a short walk from Canada Water station. Comprising of a good size reception that leads to a wraparound private garden, separated fitted kitchen and a three piece family bathroom. Additional benefits include excellent storage, wooden floors, secure entry and parking. Viewing recommended.