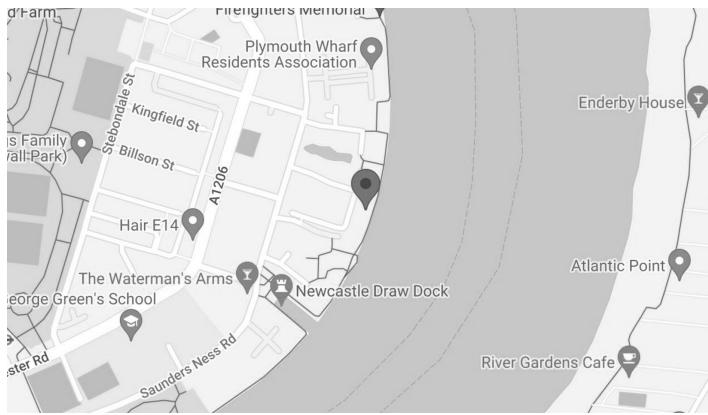

## ALEX NEIL

ESTATE AGENTS SINCE 1984

Borough: Tower Hamlets\* Council Tax: D\* EPC: D Tenancy Deposit: £1,443 24+ Month AST Offered Nearest Station: Island Gardens (0.32 miles) Material Information: www.alexneil.com/material-information