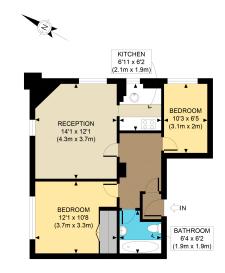

Borough: Southwark\* Council Tax: D\* EPC: D Tenancy Deposit: £1,674 24+ Month AST Offered Nearest Station: Surrey Quays (0.26 miles) Material Information: www.alexneil.com/material-information

THIRD FLOOR GROSS INTERNAL FLOOR AREA 540 SQ FT

APPROX. GROSS INTERNAL FLOOR AREA 540 SQ FT / 50 SQM Disclaimer: Floor plan measurements are approximate and are for illustrative purposes only. While we do not doubt the floor plan accuracy and completeness, you or your advisors should conduct a careful, independent investigation of the property in respect of monetary valuation