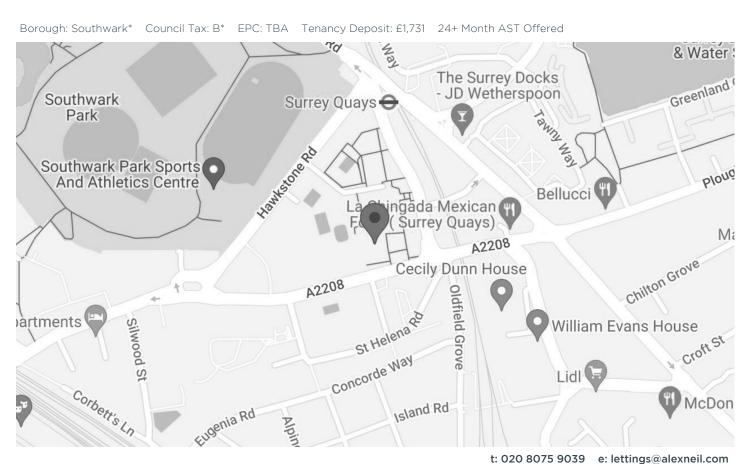

## BRYDALE HOUSE SE16

Bright and spacious two-bedroom tenth floor duplex apartment, boasting views over London. Conveniently located to Surrey Quays & Canada Water stations providing easy access to The City and Canary Wharf. This property comprises of a spacious reception with balcony, separate fully fitted kitchen and contemporary family bathroom. Further benefits include parking, secure entry, lift and double glazing