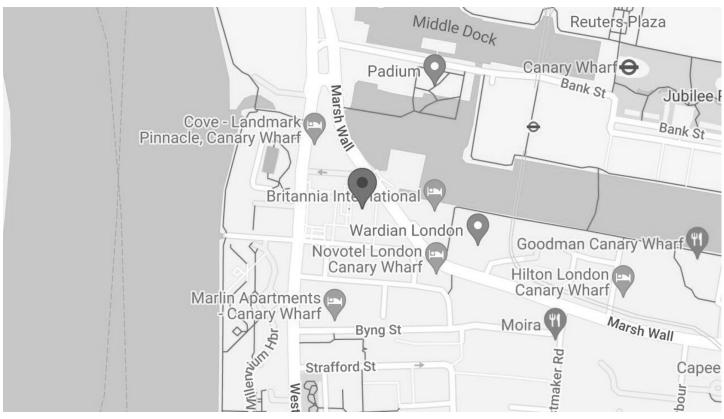

## LANDMARK EAST TOWER E14

Offering breath-taking views from the 41st floor of Landmark Tower East, is this spacious one bedroom apartment. The property comprises of an open plan lounge with a fitted kitchen, master bedroom with built in wardrobe and a three piece bathroom. Landmark Tower East is located within short walk to Canary Wharf and its abundance of amenities and benefits from 24h concierge and residents gymnasium.

Borough: Tower Hamlets\* Council Tax: E\* EPC: B Tenancy Deposit: £2,077 24+ Month AST Offered Nearest Station: Heron Quays (0.16 miles) Material Information: www.alexneil.com/material-information

t: 020 8075 9039 e: lettings@alexneil.com