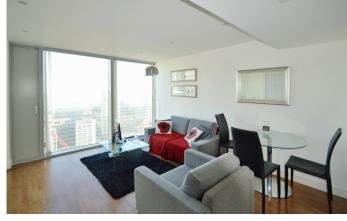

## LANDMARK EAST TOWER E14

Offering breath-taking views from the 41st floor of Landmark Tower East, is this spacious one bedroom apartment. The property comprises of an open plan lounge with a fitted kitchen, master bedroom with built in wardrobe and a three piece bathroom. Landmark Tower East is located within short walk to Canary Wharf and its abundance of amenities and benefits from 24h concierge and residents gymnasium.