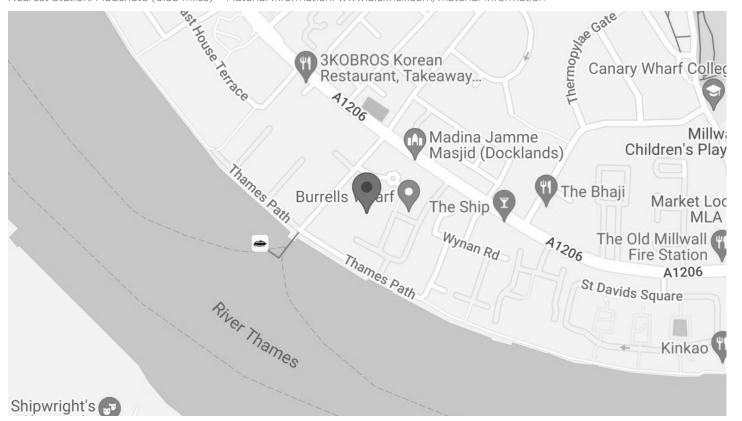

Borough: Tower Hamlets\* Council Tax: E\* EPC: C Tenancy Deposit: £1,616 24+ Month AST Offered Nearest Station: Mudchute (0.33 miles) Material Information: www.alexneil.com/material-information

t: 020 8075 9039 e: lettings@alexneil.com