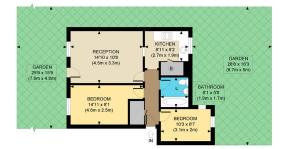

Borough: Southwark\* Council Tax: C\* EPC: TBA Tenancy Deposit: £1,270 24+ Month AST Offered Nearest Station: Canada Water (0.34 miles) Material Information: www.alexneil.com/material-information

GROSS INTERNAL FLOOR AREA 513 SQ FT

> APPROX. GROSS INTERNAL FLOOR AREA 513 SQ FT / 48 SQM Disclaimer: Floor plan measurements are approximate and are for illustrative purposes only. While we do not doubt the floor plan accuracy and completeness, you or your advisors should conduct a careful, independent investigation of the property in respect of monetary valuation