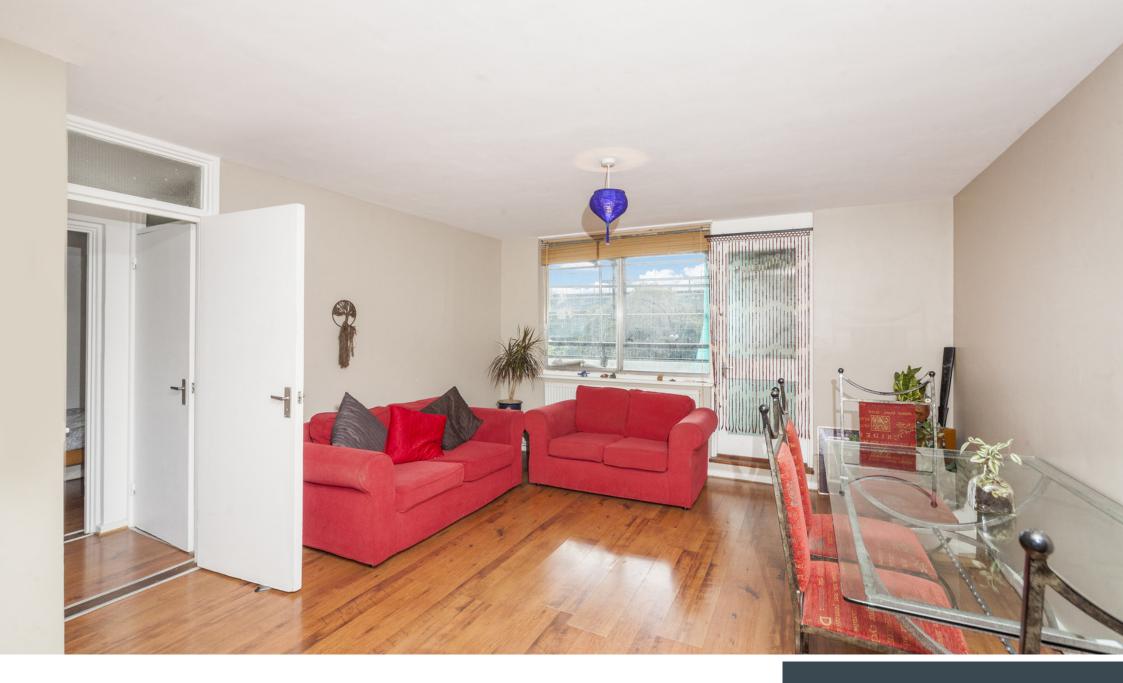

## MARDEN SQUARE SE16

A one-bedroom apartment boasting a private balcony, this larger than average property is presented in good condition and benefits from being in an ideal location for commuters. Marden Square comprises of a reception room, separate fully fitted kitchen, three-piece bathroom suite and a master bedroom. Benefitting from excellent storage space, double glazing and communal gas central heating.