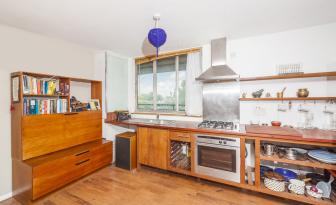

## MARDEN SQUARE SE16

A one-bedroom apartment boasting a private balcony, this larger than average property is presented in good condition and benefits from being in an ideal location for commuters. Marden Square comprises of a reception room, separate fully fitted kitchen, three-piece bathroom suite and a master bedroom. Benefitting from excellent storage space, double glazing and communal gas central heating.