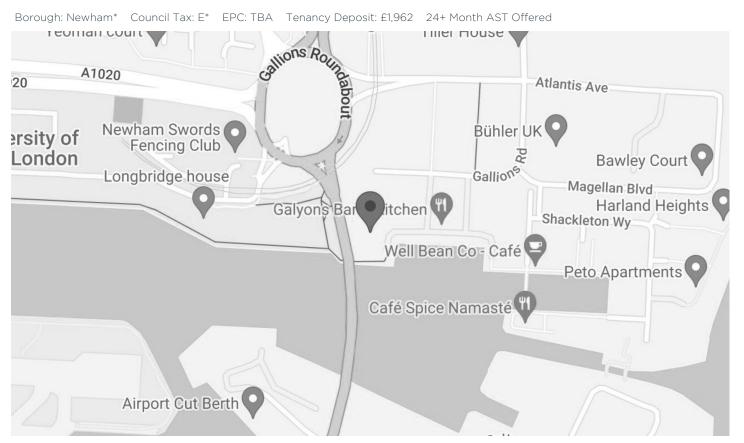

## FATHOM COURT E16

A fantastic two-bedroom apartment, located in popular Gallions Reach. The property is in excellent condition throughout. Internally comprising of an open plan reception room with fitted kitchen, double bedrooms, one en-suite and a luxurious three piece bathroom. Furthering a private balcony with beautiful river views, 24-hr concierge, leisure facilities and underground parking.