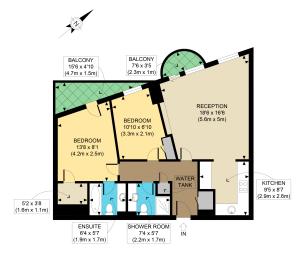

Borough: Tower Hamlets\* Council Tax: E\* EPC: D Tenancy Deposit: £2,020 24+ Month AST Offered Nearest Station: Heron Quays (0.24 miles) Material Information: www.alexneil.com/material-information

GROUND FLOOR GROSS INTERNAL FLOOR AREA 737 SQ FT

APPROX. GROSS INTERNAL FLOOR AREA 737 SQ FT / 68 SQM Disclaimer. Floor plan measurements are approximate and are for illustrative purposes only. While we do not doubt the floor plan accuracy and completeness, you or your advisors should conduct a careful, independent investigation of the property in respect of monetary valuation