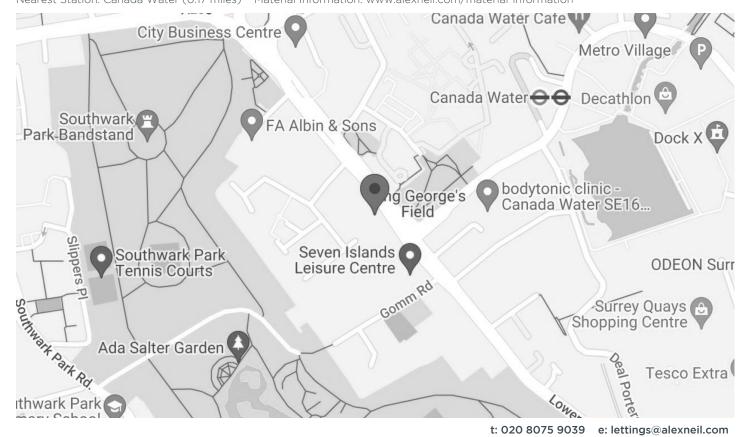

Borough: Southwark\* Council Tax: D\* EPC: D Tenancy Deposit: £4,154 24+ Month AST Offered

Nearest Station: Canada Water (0.17 miles) Material Information: www.alexneil.com/material-information

Disclaimer: Property descriptions are subjective and used in good faith as an opinion rather than statements of fact. The owner provided information relating to title, tenure, service charges and ground rent information. Therefore, please make specific enquiries to ensure that our descriptions match your expectations of the property. Floor plan measurements are approximate and for illustrative purposes only. Furthermore, we have not tested any services, systems or appliances at this property. And we strongly recommend that you verify all the provided information on inspection and that your surveyor and conveyancer further confirm details. Also, market conditions and property values regularly fluctuate. And showcased sold properties demonstrate our previous successes rather than indicate live property values. "As advised by the owner. "Property sold subject to contract.