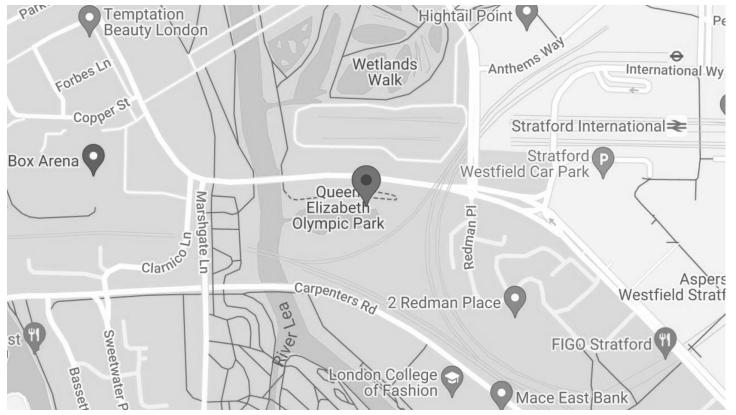

## CASSIA POINT E20

A superb two bedroom apartment, set on the twenty second floor of the brand new Glass House Gardens. Cassia Point is ideally placed in the vibrant Queen Elizabeth Olympic Park. Boasting a large open plan lounge with a high-spec kitchen, two large bedrooms and two stylish bathrooms. Furthering storage space, a concierge service and a large balcony with spectacular dual aspects views over the London City Skyline. The fantastic location of this stunning apartment provides excellent travel connections. An inspection of this wonderful property are highly recommended.

Borough: Newham\* Council Tax: D\* EPC: TBA Tenancy Deposit: £2,481 24+ Month AST Offered

Nearest Station: Stratford International (0.28 miles) Material Information: www.alexneil.com/material-information