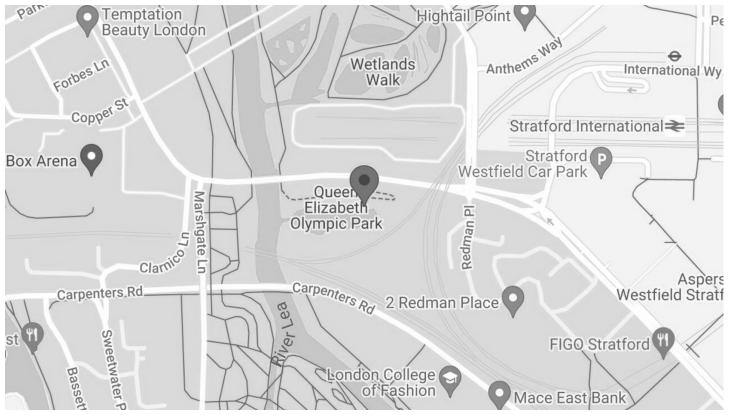

Borough: Newham\* Council Tax: D\* EPC: B Tenancy Deposit: £2,424 24+ Month AST Offered

Nearest Station: Stratford International (0.28 miles) Material Information: www.alexneil.com/material-information