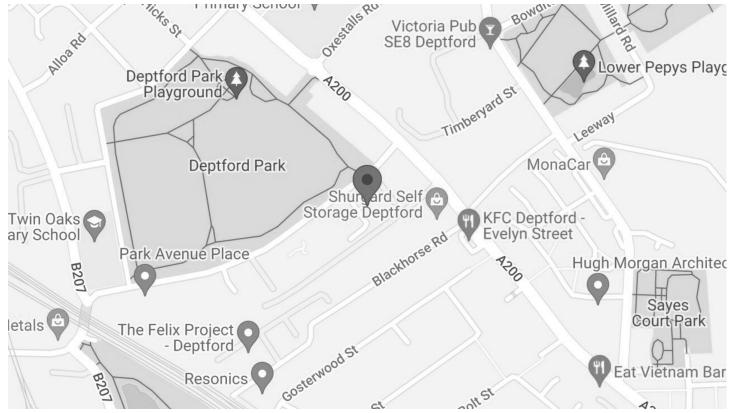

## INWEN COURT SE8

A one bedroom ground floor apartment, set in the ever-popular Inwen Court. This recently refurbished property is presented in good condition throughout with modern decor. The accommodation consists of a spacious lounge, separate fitted kitchen, three piece bathroom and a master bedroom. Further benefiting from storage space, secure entry and off street parking. Inwen Court is well placed for frequent bus services, New Cross Station and the green open space of Deptford Park. There are also a vast selection of local amenities within easy reach.

Borough: Lewisham\* Council Tax: B\* EPC: D Tenancy Deposit: £1,385 24+ Month AST Offered Nearest Station: Deptford (0.65 miles) Material Information: www.alexneil.com/material-information

t: 020 8075 9039 e: lettings@alexneil.com