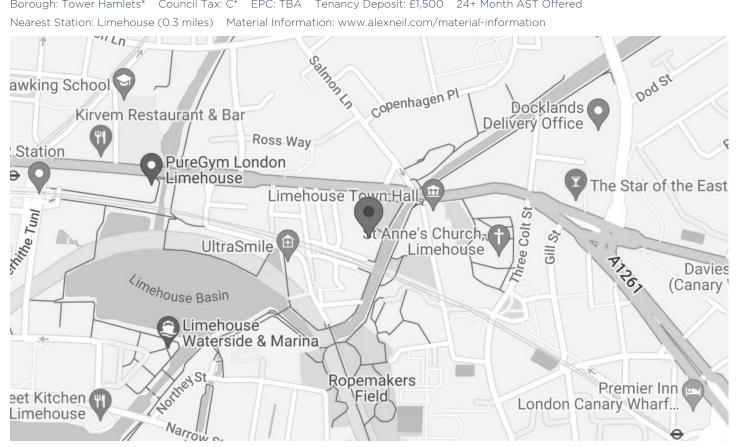

## ALEX NEIL

ESTATE AGENTS SINCE 1984

Borough: Tower Hamlets\* Council Tax: C\* EPC: TBA Tenancy Deposit: £1,500 24+ Month AST Offered