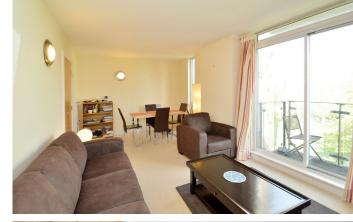

## DOCKLANDS COURT E14

A bright and spacious one bedroom flat, situated in Limehouse and offered furnished with a neutral décor throughout, this property comprises of a larger than average double bedroom, large bathroom, a separate kitchen and a spacious lounge with access to a private balcony. Located a short walking distance from Limehouse station, offering excellent transport links to the City and Canary Wharf.