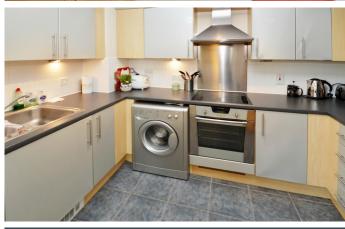

## DOCKLANDS COURT E14

A bright and spacious one bedroom flat, situated in Limehouse and offered furnished with a neutral décor throughout, this property comprises of a larger than average double bedroom, large bathroom, a separate kitchen and a spacious lounge with access to a private balcony. Located a short walking distance from Limehouse station, offering excellent transport links to the City and Canary Wharf.