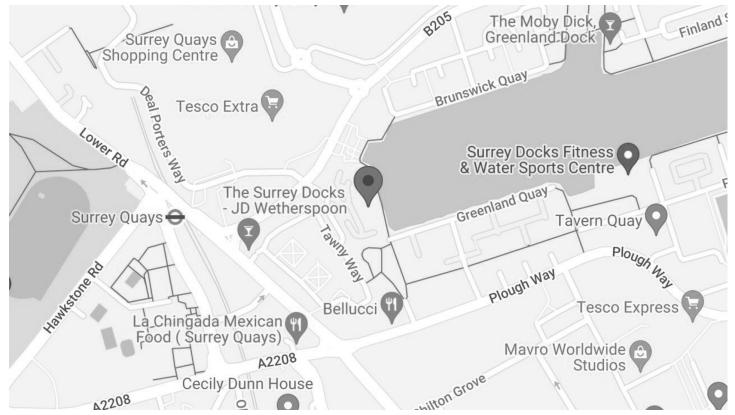

## BUCHANAN COURT SE16

A fantastic one bedroom property located in the sought after, gated development of Howland Quay. Buchanan Court is located just 0.2 miles from the vast amenities of Surrey Quays. Internally comprising a large lounge with floor to ceiling windows that brag uninterrupted views, fitted kitchen, master bedroom and three-piece bathroom. Transport links include Surrey Quays 0.2mi and Canada Water 0.5mi

Borough: Southwark\* Council Tax: D\* EPC: TBA Tenancy Deposit: £1,610 24+ Month AST Offered Nearest Station: Surrey Quays (0.16 miles) Material Information: www.alexneil.com/material-information

t: 020 8075 9039 e: lettings@alexneil.com