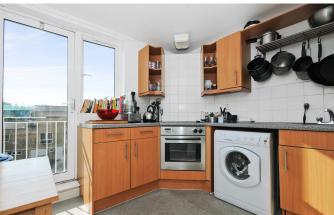

## PRINTERS MEWS E3

Stunning two bedroom apartment situated on the second floor of this sought after gated development. The accommodation comprises 17ft reception room leading to a private balcony offering amazing views over Victoria Park and Hertford Union Canal, separate fitted kitchen with Juliette balcony, two double bedrooms and a modern bathroom. This property further boasts a secure allocated parking space.