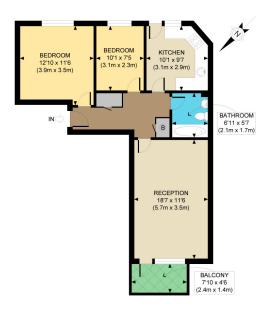

Borough: Tower Hamlets\* Council Tax: C\* EPC: B Tenancy Deposit: £1,847 24+ Month AST Offered

GROSS INTERNAL FLOOR AREA 665 SQ FT

APPROX. GROSS INTERNAL FLOOR AREA 665 SQ FT / 62 SQM
Disclaimer: Floor plan measurements are approximate and are for illustrative purposes only.
While we do not doubt the floor plan accuracy and completeness, you or your advisors should conduct a careful, independent investigation of the property in respect of monetary valuation.