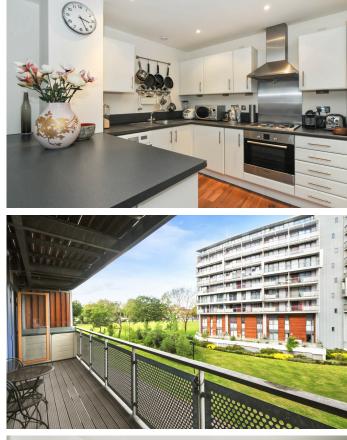

## LEAMORE COURT E2

Situated on the third floor of this popular gated development, is this spacious and modern two double bedroom apartment. Bright and neutral throughout, this development boasts 24hr porter and secure entry phone system. Leamore Court is within close proximity to Bethnal Green and Stepney Green stations as well as a number of bus routes, providing quick and easy access into Central London.