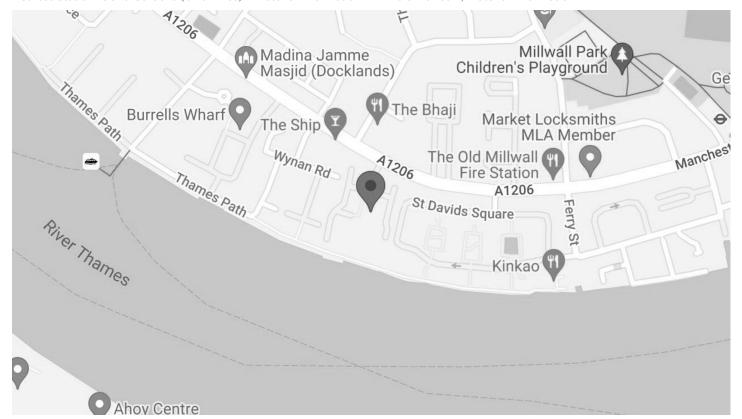

## LANGBOURNE PLACE E14

Spacious and well presented two bedroom apartment located on the River Thames. The accommodation comprises a large reception room with open plan kitchen, two double bedrooms, two bathrooms, wood floors and a large balcony boasting River views. Langbourne place is located close to the local shops and amenities on Westferry Road as well as Canary Wharf. Nearest station is Island Gardens (DLR).

Borough: Tower Hamlets\* Council Tax: E\* EPC: C Tenancy Deposit: £2,066 24+ Month AST Offered Nearest Station: Island Gardens (0.29 miles) Material Information: www.alexneil.com/material-information

t: 020 8075 9039 e: lettings@alexneil.com