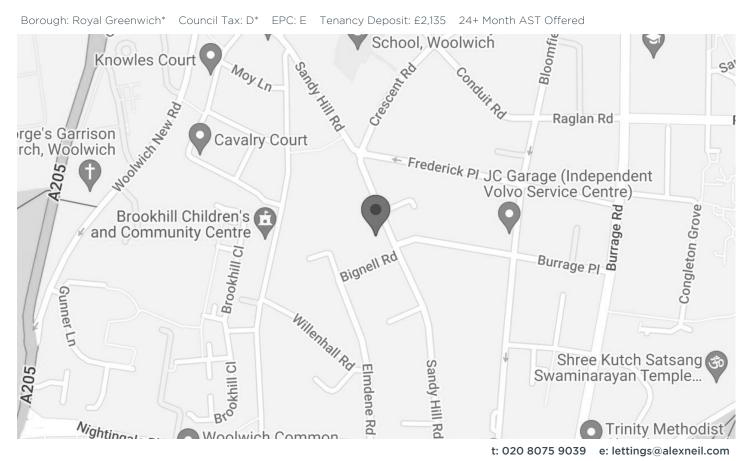

## SANDY HILL ROAD SE18

Fantastically positioned on the Woolwich Slopes is this four bedroom period style, terrace house. The property compromises of two spacious reception rooms, a stunning kitchen, four double bedrooms and a three piece family bathroom. Additional benefits include gas central heating. Externally there is a large garden measuring approximately 80ft, perfect for socialising and al fresco dining. This well presented home has great transport links by way of Woolwich DLR and Mainline stations and enjoys the wealth of shops, eateries and amenities of Woolwich Town Centre.