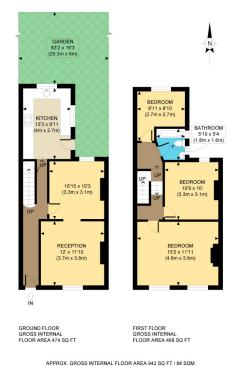

Borough: Southwark\* Council Tax: D\* EPC: D Tenancy Deposit: £2,539 24+ Month AST Offered Nearest Station: Surrey Quays (0.2 miles) Material Information: www.alexneil.com/material-information

APPROX. GROSS INTERNAL FLOOR AREA 942 SQ F1788 SQM

Disclaimer: Floor plan measurements are approximate and are for illustrative purposes only.

While we do not doubt the floor plan accuracy and completeness, you or your advisors should conduct a careful, independent investigation of the property in respect of monetary valuation