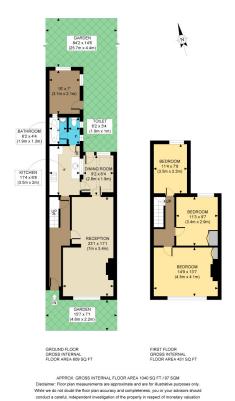

## FREDERICK PLACE SE18

A well presented three bedroom terraced house ideally situated close to an abundance of local amenities. This vast home comprises of a reception/diner, a separate kitchen, three double bedrooms and a three piece bathroom suite. Externally, there is an extensive rear garden, perfect for all fresco dining, entertaining friends or allowing the kids plenty of space to wear themselves out! This property further benefits from ample storage space, double glazing and gas central heating. With easy access to Woolwich Arsenal Station, this superb home is located perfectly for commuters.

Borough: Royal Greenwich\* Council Tax: C\* EPC: D Tenancy Deposit: £1,616 24+ Month AST Offered Nearest Station: Woolwich Arsenal (0.32 miles) Material Information: www.alexneil.com/material-information