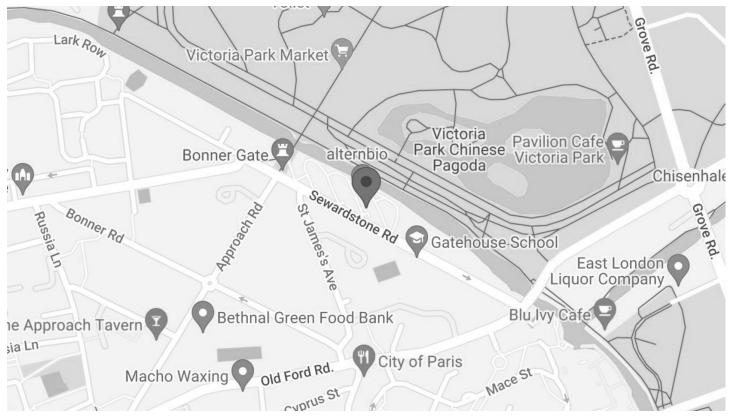

## KEMP HOUSE E2

This spacious three bedroom apartment is located close to Victoria Park and the Regent's canal. It benefits from three double bedrooms, a family bathroom, a fully fitted kitchen and a lounge with a large balcony. Well presented and conveniently located for Victoria Park, the amenities of Victoria Park Village as well as transport links with Bethnal Green and Cambridge Heath Stations both nearby. This well positioned, spacious property would make an ideal home for families and sharers alike, an early viewing is advised.

Borough: Tower Hamlets\* Council Tax: C\* EPC: D Tenancy Deposit: £1,962 24+ Month AST Offered Nearest Station: Cambridge Heath (0.41 miles) Material Information: www.alexneil.com/material-information