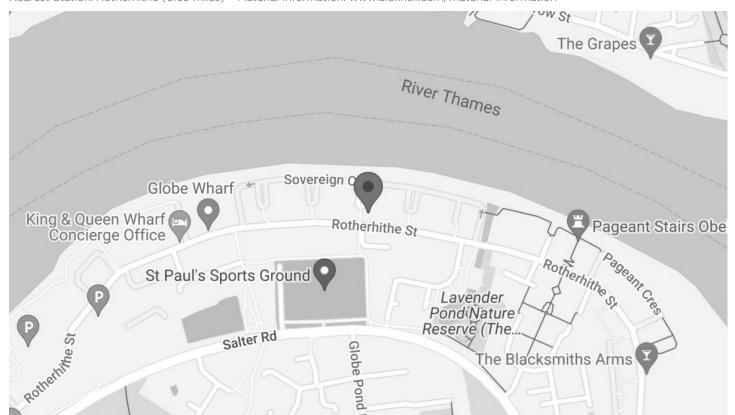

## ELIZABETH SQUARE SE16

Located within this highly desirable development is this well presented light and spacious one bedroom apartment. Positioned on the bank of the River Thames and is within easy reach of both Canada Water and Rotherhithe stations. Internally the property is presented in good condition and boasts a bright and airy reception room, separate fitted kitchen, double bedroom and bathroom.

Borough: Southwark\* Council Tax: C\* EPC: D Tenancy Deposit: £1,443 24+ Month AST Offered Nearest Station: Rotherhithe (0.69 miles) Material Information: www.alexneil.com/material-information

t: 020 8075 9039 e: lettings@alexneil.com