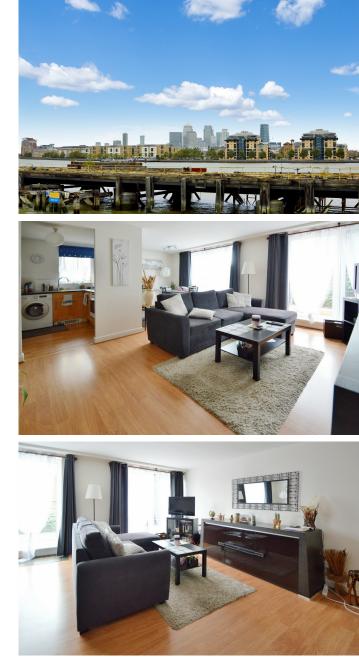

## STRETTON MANSIONS SE8

A spacious one bedroom first floor apartment, located within the popular Millennium Quay development. Positioned facing the River Thames and presented in good order throughout. The property comprises of a large reception room with a private balcony, fully fitted kitchen, master bedroom with en-suite bathroom and a separate W/C. Benefits include storage space, secure entry and residents parking.