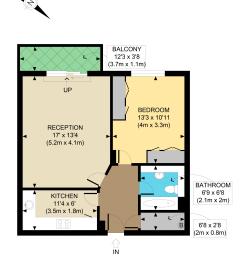

Borough: Tower Hamlets\* Council Tax: D\* EPC: C Tenancy Deposit: £1,500 24+ Month AST Offered Nearest Station: East India (0.09 miles) Material Information: www.alexneil.com/material-information

THIRD FLOOR GROSS INTERNAL FLOOR AREA 580 SQ FT

APPROX. GROSS INTERNAL FLOOR AREA 580 SQ FT / 54 SQM
Disclaimer: Floor plan measurements are approximate and are for illustrative purposes only.
While we do not doubt the floor plan accuracy and completeness, you or your advisors should conduct a careful, independent investigation of the property in respect of monetary valuation