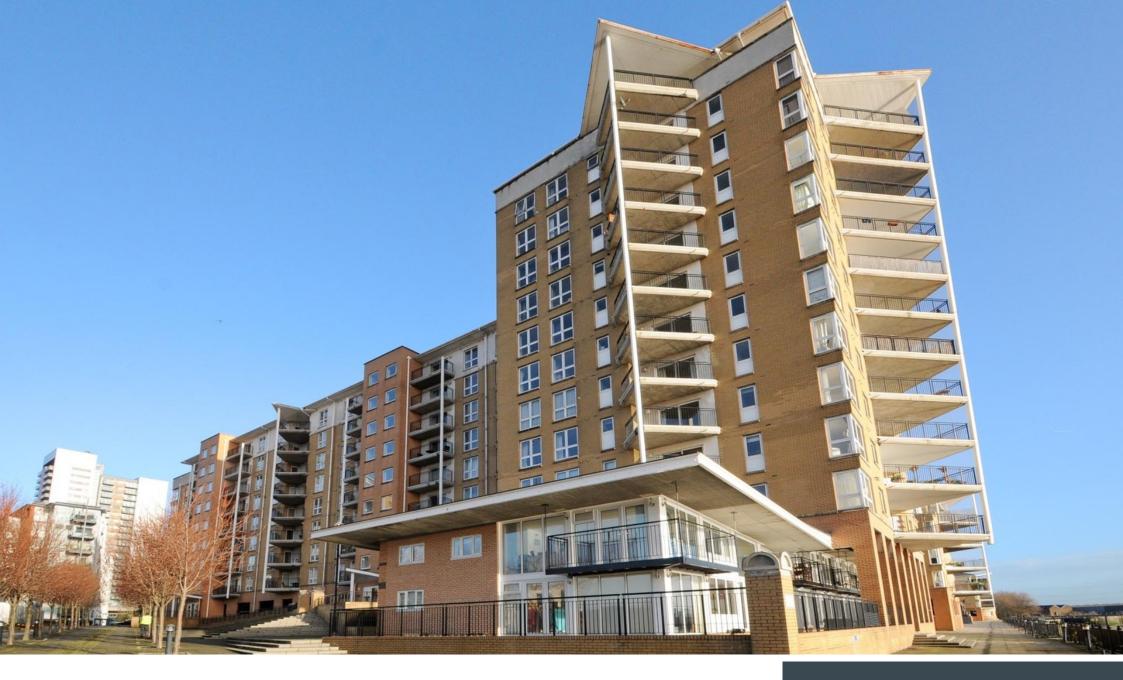

## STUDLEY COURT E14

Spacious one bedroom apartment, ideally located within this modern development close to East India DLR. Neutrally decorated throughout, the accommodation comprises of reception room with access to a private balcony offering river views, modern bathroom and separate fully fitted kitchen. This development further benefits from 24 hour concierge and off street parking. Viewing highly recommended.