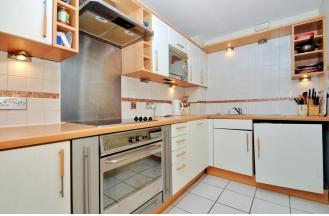

## STUDLEY COURT E14

Spacious one bedroom apartment, ideally located within this modern development close to East India DLR. Neutrally decorated throughout, the accommodation comprises of reception room with access to a private balcony offering river views, modern bathroom and separate fully fitted kitchen. This development further benefits from 24 hour concierge and off street parking. Viewing highly recommended.