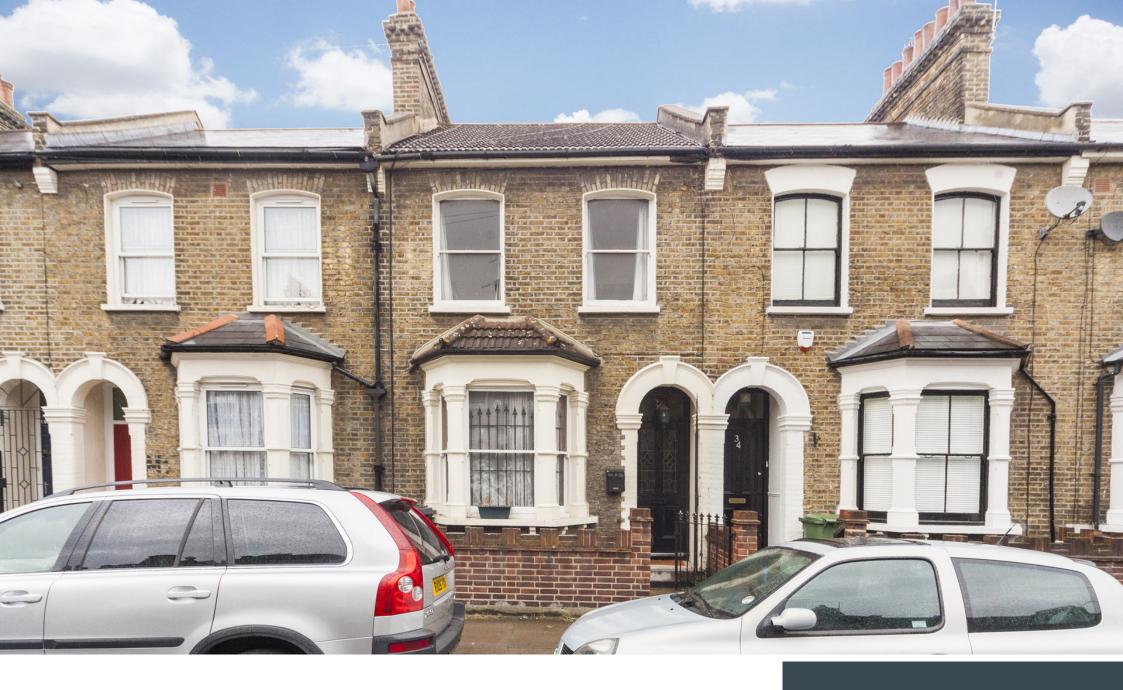

ALLOA ROAD SE8

3 bedroom terraced house

## ALLOA ROAD SE8

A three bedroom Victorian house situated within a desirable location close to Deptford Park. The property comprises of a spacious reception room, kitchen/breakfast room, private garden, three-piece bathroom, a large cellar and a loft. Alloa Road is ideally situated for Surrey Quays, Canada Water and New Cross Gate stations as well as the various amenities found at Surrey Quays shopping centre.