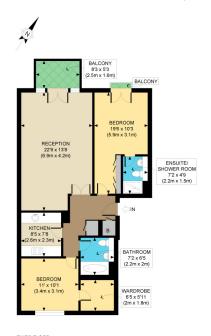

Borough: Tower Hamlets\* Council Tax: F\* EPC: C Tenancy Deposit: £2,077 24+ Month AST Offered Nearest Station: Heron Quays (0.31 miles) Material Information: www.alexneil.com/material-information

THIRD FLOOR GROSS INTERNAL FLOOR AREA 880 SQ FT

APPROX. GROSS INTERNAL FLOOR AREA 880 SQ FT / 82 SQM
Disclaimer: Floor plan measurements are approximate and are for illustrative purposes only.
While we do not doubt the floor plan accuracy and completeness, you or your advisors should conduct a careful, independent investigation of the property in respect of monetary valuation