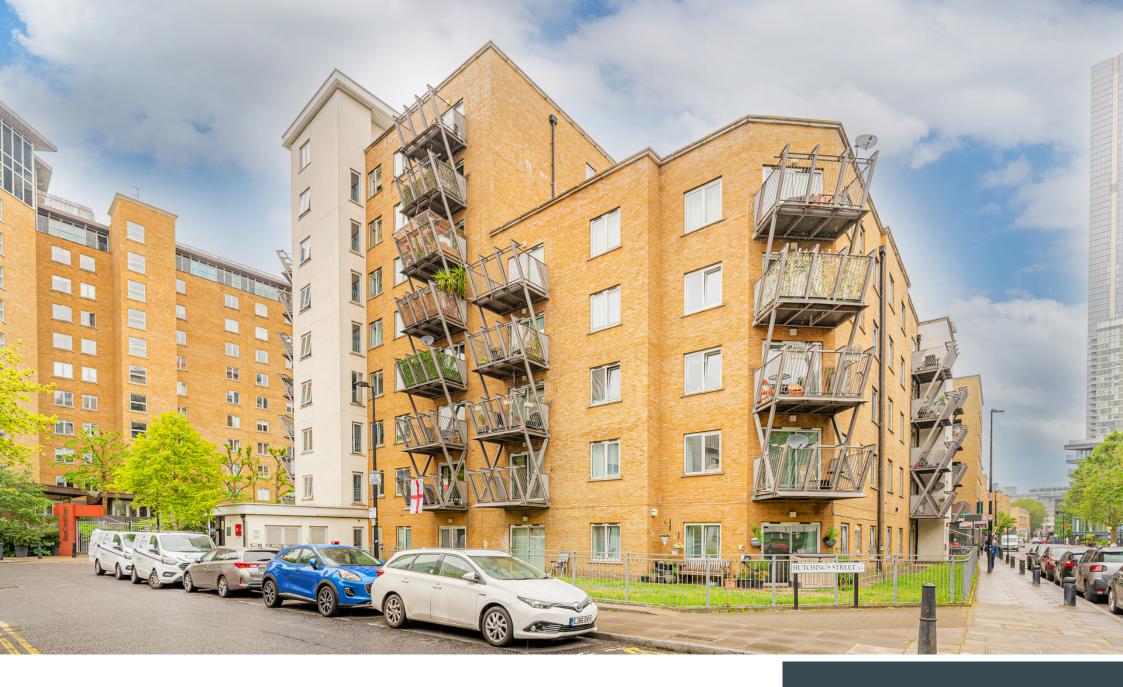

# EXPRESS WHARF E14

We present a delightful one-bedroom apartment in Express Wharf, Hutchings Street, Canary Wharf, E14. The accommodation is accessible by lift and spans at 520 sqft / 48.3sqm, which includes a fabulous dual-aspect reception room benefitting from a southwest-facing balcony with partial views of the River Thames and the city. There is also an open-plan kitchen, storage cupboard, double bedroom and bathroom. The property is well presented and has no forward chain. Water and heating is included within a relatively low service charge. Express Wharf is part of a riverside development moments from the bars and restaurants of Westferry Circus. The flat is within walking distance of Canary Wharf's Jubilee Line, Elizabeth Line, buses, DLR stations and riverboat service, making this a fantastic opportunity for first-time buyers or investors.