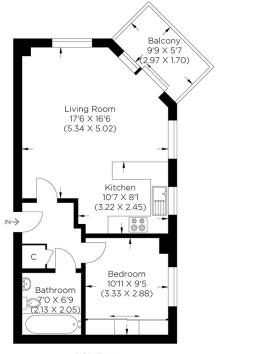

# EXPRESS WHARF E14

We present a delightful one-bedroom apartment in Express Wharf, Hutchings Street, Canary Wharf, E14. The accommodation is accessible by lift and spans at 520 sqft / 48.3sqm, which includes a fabulous dual-aspect reception room benefitting from a southwest-facing balcony with partial views of the River Thames and the city. There is also an open-plan kitchen, storage cupboard, double bedroom and bathroom. The property is well presented and has no forward chain. Water and heating is included within a relatively low service charge. Express Wharf is part of a riverside development moments from the bars and restaurants of Westferry Circus. The flat is within walking distance of Canary Wharf's Jubilee Line, Elizabeth Line, buses, DLR stations and riverboat service, making this a fantastic opportunity for first-time buyers or investors.

Fifth Floor Approximate gross internal area 48.30 sq m / 520 sq ft