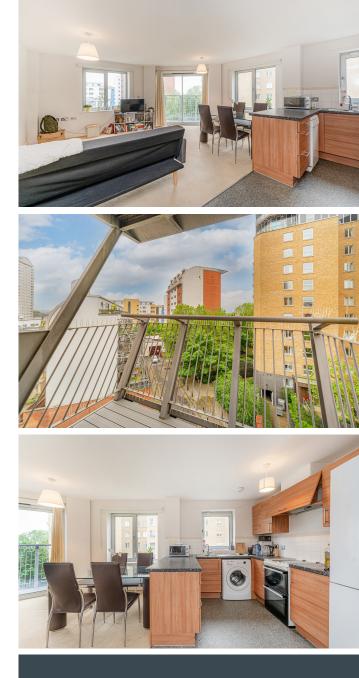

# EXPRESS WHARF E14

We present a delightful one-bedroom apartment in Express Wharf, Hutchings Street, Canary Wharf, E14. The accommodation is accessible by lift and spans at 520 sqft / 48.3sqm, which includes a fabulous dual-aspect reception room benefitting from a southwest-facing balcony with partial views of the River Thames and the city. There is also an open-plan kitchen, storage cupboard, double bedroom and bathroom. The property is well presented and has no forward chain. Water and heating is included within a relatively low service charge. Express Wharf is part of a riverside development moments from the bars and restaurants of Westferry Circus. The flat is within walking distance of Canary Wharf's Jubilee Line, Elizabeth Line, buses, DLR stations and riverboat service, making this a fantastic opportunity for first-time buyers or investors.