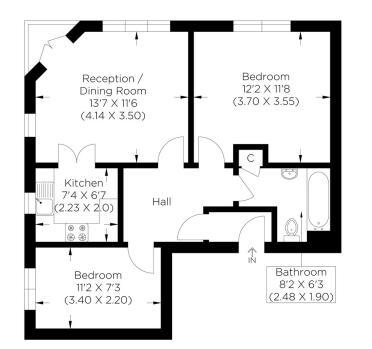

### BRUNSWICK QUAY SE16

This two-bedroom chain-free apartment is in Brunswick Quay, Surrey Quays SE16. Internally, the property's accommodation comprises a reception room with a private balcony, a fully fitted kitchen with integrated appliances, a large double bedroom, an additional single bedroom/office room and a modern three-piece bathroom suite. The property further benefits from off-street parking and ample storage. Brunswick Quay's ideal position is within half a mile of Surrey Quays Overground Station and easy reach of Canada Water Jubilee Line Station, making this property a perfect buy for any commuter. This fantastic apartment will attract plenty of interest and we recommend your earliest viewing.

First Floor Approximate gross internal area 52.64 sq m / 566.61 sq ft