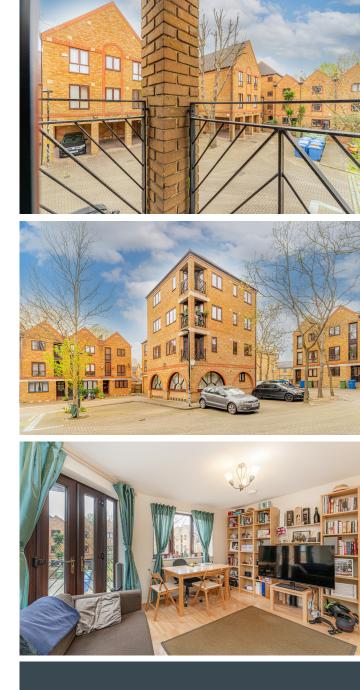

### BRUNSWICK QUAY SE16

This two-bedroom chain-free apartment is in Brunswick Quay, Surrey Quays SE16. Internally, the property's accommodation comprises a reception room with a private balcony, a fully fitted kitchen with integrated appliances, a large double bedroom, an additional single bedroom/office room and a modern three-piece bathroom suite. The property further benefits from off-street parking and ample storage. Brunswick Quay's ideal position is within half a mile of Surrey Quays Overground Station and easy reach of Canada Water Jubilee Line Station, making this property a perfect buy for any commuter. This fantastic apartment will attract plenty of interest and we recommend your earliest viewing.