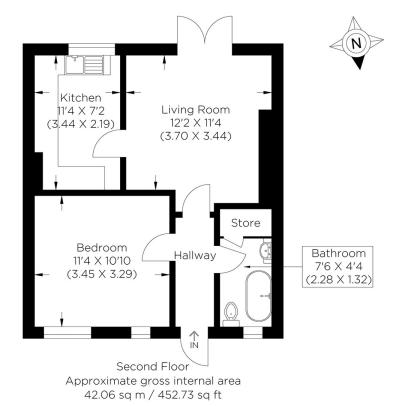

## ROTHERHITHE STREET SE16

This top-floor one-bedroom apartment is in the sought-after development in the heart of Rotherhithe Street, SE16, and is chain-free. The accommodation comprises a large living room with ample natural light, a separate fitted kitchen, a large double bedroom and a three-piece bathroom. The apartment represents the ideal buy for anyone looking to put their stamp on a property. Located on Rotherhithe Street, this property is just a four-minute riverside stroll from the Hilton River Bus service to Canary Wharf. It is ideal for the Rotherhithe Street bus links, Surrey Docks Farm, the Outdoor Gym, Hilton Pier and the hotel's gym facilities. Surrey Quays Overground Station and Canada Water Underground Station are nearby, as well as the Stave Hill Ecological Park, which is very popular with the locals.