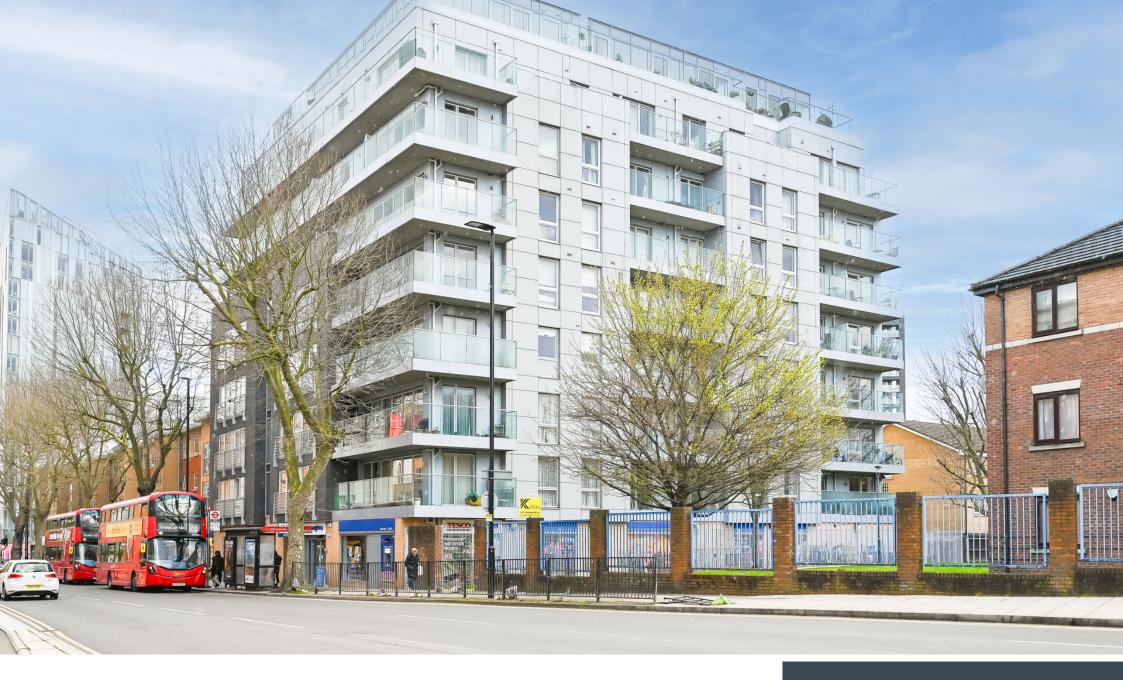

## THEATRO TOWER SE8

This substantial three-bedroom duplex apartment is the desirable development of Theatro Tower, Creek Road, Deptford SE8. The apartment is modern and neutrally decorated throughout. The accommodation comprises a large open-plan kitchen and dining room with access to a private terrace offering stunning views, three double bedrooms, the main bedroom with an en-suite shower room, a modern family bathroom, an additional shower room, and abundant storage. Theatro Tower has concierge services and is ideal for accessing characterful Greenwich, where you can enjoy a diverse array of independent retailers and some fantastic spots for drinks with friends. The excellent local transport links include Cutty Sark and Greenwich DLR rail stations and the Greenwich Foot Tunnel. When you choose not to cook, you could head to The Duke for a sublime pizza or the Arapina Bakery in the morning for a pastry.

Borough: Royal Greenwich\* Council Tax: C\* EPC: TBA Lease Term: 112 years\* Service Charge: TBA Ground Rent: TBA Nearest Station: Deptford (0.21 miles) Material Information: www.alexneil.com/material-information