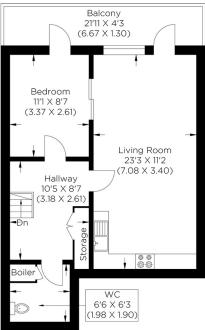

Sixth Floor

Seventh Floor

Approximate gross internal area 101.61 sq m / 1093.8 sq ft