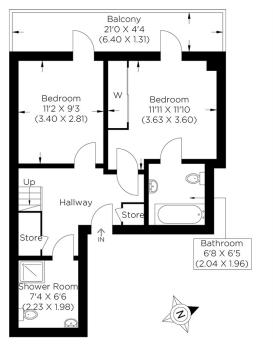

Sixth Floor

Seventh Floor

Approximate gross internal area 101.61 sq m / 1093.8 sq ft