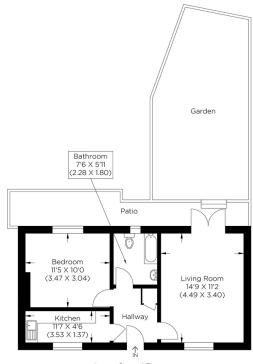

iding an excellent location in the heart of Evelina Road, Nunhead SE15 is this one-bedroom apartment. The property represents an ideal project for anyone looking to personalise a property and is available with no chain. Evelina Road is situated moments from Peckham and has a plethora of local shops, excellent restaurants, and trendy bars. In addition, commuters will appreciate this property's location as it's a short walk to Nunhead and Queens Road Peckham stations for easy access to Canary Wharf and the City. We expect high levels of interest, so book your viewing appointment today.

Borough: Southwark\* Council Tax: B\* EPC: C Lease Term: 125 years\* Service Charge: £585\* Ground Rent: TBA Nearest Station: Nunhead (0.09 miles) Material Information: www.alexneil.com/material-information



Lower Ground Floor Approximate gross internal area 38.40 sq m / 413.33 sq ft

## Rotherhithe & Bermondsey Office 146 Lower Road, London SE16 2UG

t: 020 7237 6767 e: rotherhithe@alexneil.com

Disclaimer: Property descriptions are subjective and used in good faith as an opinion rather than statements of fact. The owner provided information relating to title, tenure, service charges and ground rent information. Therefore, please make specific enquiries to ensure that our descriptions match your expectations of the property. Floor plan measurements are approximate and for illustrative purposes only. Furthermore, we have not tested any services, systems or appliances at this property. And we strongly recommend that you verify all the provided information on inspection and that your surveyor