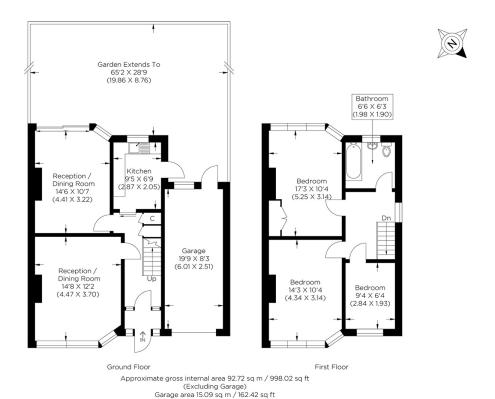

## SANDRINGHAM DRIVE DA16

We are pleased to present this three-bedroom semi-detached house located within the highly desirable Sandringham Drive, Welling DA16. Rarely available, this family-owned property would make the perfect project for someone looking to create their ideal home with the potential to extend (STPP). Benefits include, two reception rooms, large frontage, garage, approx. 65' rear garden and no onward chain. Situated within the catchment of several highly regarded schools and affords easy access to Welling mainline station and high street amenities. The owner has priced to sell, and this represents an excellent opportunity to buy an ideal family home. We advise arranging your earliest internal inspection.