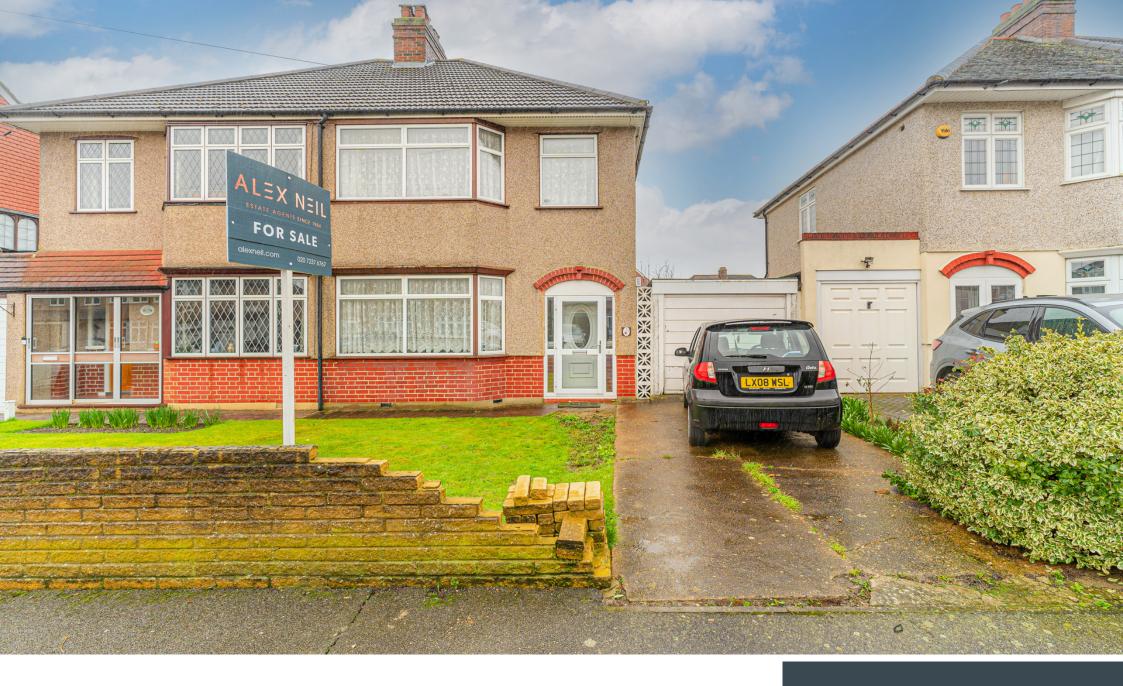

## SANDRINGHAM DRIVE DA16

We are pleased to present this three-bedroom semi-detached house located within the highly desirable Sandringham Drive, Welling DA16. Rarely available, this family-owned property would make the perfect project for someone looking to create their ideal home with the potential to extend (STPP). Benefits include, two reception rooms, large frontage, garage, approx. 65' rear garden and no onward chain. Situated within the catchment of several highly regarded schools and affords easy access to Welling mainline station and high street amenities. The owner has priced to sell, and this represents an excellent opportunity to buy an ideal family home. We advise arranging your earliest internal inspection.

Borough: Bexley\* Council Tax: D\* EPC: E

Nearest Station: Welling (0.5 miles) Material Information: www.alexneil.com/material-information