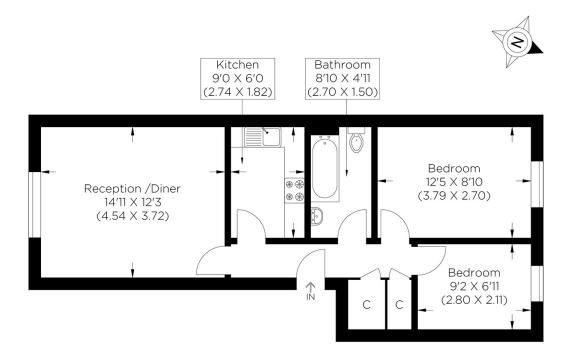

n throughout and internally comprises an airy reception room, a fully fitted kitchen with integrated appliances, a large double bedroom, a single bedroom and a three-piece family bathroom. Additionally, there is residents' parking and well-tended gardens. Sheppard Drive is a peaceful residential area between Rotherhithe and Bermondsey. Excellent central London links are available from the nearby South Bermondsey train station. Surrey Quays station and Shopping Centre are under a mile from Rossetti Road. We highly recommend booking your appointment to view this apartment.

Borough: Southwark\* Council Tax: C\* EPC: C Lease Term: 96 years\* Service Charge: £1,740\* Ground Rent: £150\* Nearest Station: South Bermondsey (0.32 miles) Material Information: www.alexneil.com/material-information



Approximate gross internal area 50.79 sq m / 546.69 sq ft

## Rotherhithe & Bermondsey Office 146 Lower Road, London SE16 2UG

t: 020 7237 6767 e: rotherhithe@alexneil.com

Disclaimer: Property descriptions are subjective and used in good faith as an opinion rather than statements of fact. The owner provided information relating to title, tenure, service charges and ground rent information. Therefore, please make specific enquiries to ensure that our descriptions match your expectations of the property. Floor plan measurements are approximate and for illustrative purposes only. Furthermore, we have not tested any services, systems or appliances at this property. And we strongly recommend that you verify all the provided information on inspection and that your surveyor and conveyancer fur