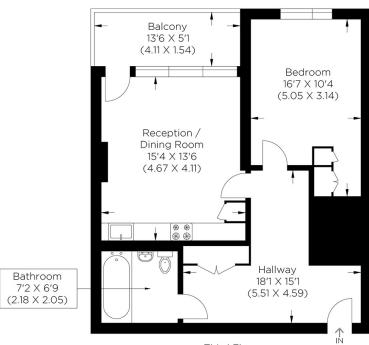

g this road offers. For example, Bow Church and Bow Road overground and underground stations are within just a few minutes walk, perfect for anyone looking to get across the city or to Canary Wharf quickly and easily. The apartment is on the third floor with access to your private balcony. The accommodation comprises a large kitchen/dining/living area with a separate bedroom and bathroom. This property also has built-in wardrobes and a hallway storage cupboard. You have nothing to do as everything is in excellent condition. The accommodation is great for first-time buyers!

Borough: Tower Hamlets\* Council Tax: C\* EPC: B Lease Term: 242 years\* Service Charge: £2,400\* Ground Rent: £400\* Nearest Station: Bow Church (0.2 miles) Material Information: www.alexneil.com/material-information





Third Floor
Approximate gross internal area
57.10 sa m / 614.61 sa ft

## **Canary Wharf & Docklands Office**

2 Westferry Road, Canary Wharf, London E14 8JT

t: 020 7537 9859 e: canarywharf@alexneil.com

Disclaimer: Property descriptions are subjective and used in good faith as an opinion rather than statements of fact. The owner provided information relating to title, tenure, service charges and ground rent information. Therefore, please make specific enquiries to ensure that our descriptions match your expectations of the property. Floor plan measurements are approximate and for illustrative purposes only. Furthermore, we have not tested any services, systems or appliances at this property. And we strongly recommend that you verify all the provided information on inspection and that