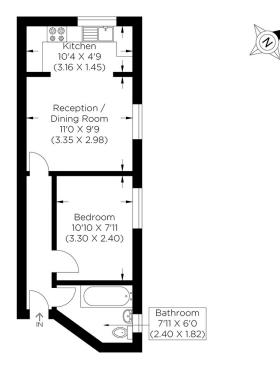

ial area offering an array of convenient shops and the wonderful green space of Alexandra Recreation Ground, bursting with a warm community feel and providing a scenic backdrop for an invigorating run. The apartment is the ideal canvas for someone looking to personalise a property to their tastes. The internal accommodation comprises a large lounge, a separate kitchen, a generous double bedroom and a three-piece family bathroom. Newlands Park is ideally placed for the excellent local transport links and is priced to sell. We recommend organising your earliest appointment to view it.

Borough: Bromley\* Council Tax: B\* EPC: D Lease Term: 125 years\* Service Charge: £972\* Ground Rent: TBA Nearest Station: Penge East (0.24 miles) Material Information: www.alexneil.com/material-information



Approximate gross internal area 31.74 sq m / 341.64 sq ft

## Rotherhithe & Bermondsey Office 146 Lower Road, London SE16 2UG

t: 020 7237 6767 e: rotherhithe@alexneil.com

Disclaimer: Property descriptions are subjective and used in good faith as an opinion rather than statements of fact. The owner provided information relating to title, tenure, service charges and ground rent information. Therefore, please make specific enquiries to ensure that our descriptions match your expectations of the property. Floor plan measurements are approximate and for illustrative purposes only. Furthermore, we have not tested any services, systems or appliances at this property. And we strongly recommend that you verify all the provided information on inspection and that your surveyor and conveyancer fur