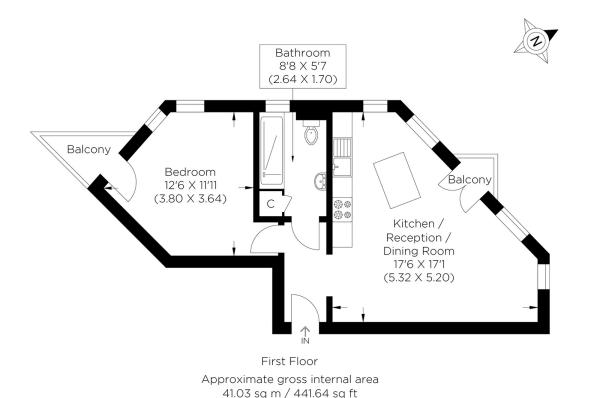

## JAMES HOUSE SE16

This modern one-bedroom apartment set in James House, Wolfe Crescent, Canada Water SE16, offers a contemporary and carefully designed interior. Boasting quality fittings throughout and enjoying a feeling of natural light from the feature windows spanning almost the whole length of the room. The apartment offers a modern, fully fitted kitchen complemented by a separate island/breakfast bar, an airy living room with direct access to a private balcony with direct views across the canal, a spacious double bedroom with access to a private balcony and a three-piece family bathroom. Allocated parking provides convenience, and the stunning, manicured communal garden offers beautiful outside space. James House is in a tranquil residential development with convenient proximity to Surrey Quays retail hub and Canada Water Station, affording excellent travel connections. We recommend your earliest viewing.