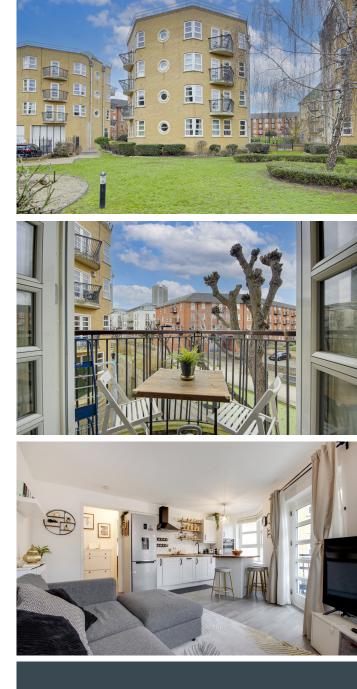

## JAMES HOUSE SE16

This modern one-bedroom apartment set in James House, Wolfe Crescent, Canada Water SE16, offers a contemporary and carefully designed interior. Boasting quality fittings throughout and enjoying a feeling of natural light from the feature windows spanning almost the whole length of the room. The apartment offers a modern, fully fitted kitchen complemented by a separate island/breakfast bar, an airy living room with direct access to a private balcony with direct views across the canal, a spacious double bedroom with access to a private balcony and a three-piece family bathroom. Allocated parking provides convenience, and the stunning, manicured communal garden offers beautiful outside space. James House is in a tranquil residential development with convenient proximity to Surrey Quays retail hub and Canada Water Station, affording excellent travel connections. We recommend your earliest viewing.