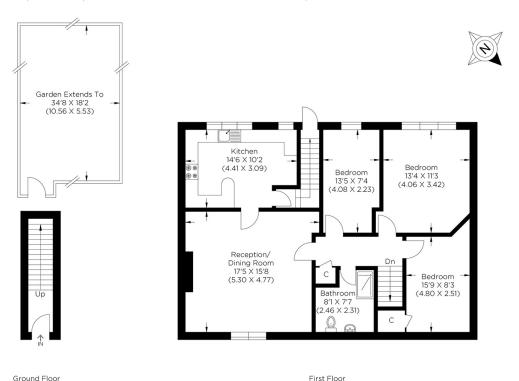

fully maintained private garden. The current owners have made this a stunning home to live by completing its refurbishment. There is a separate kitchen to the living space, three double bedrooms and a fully equipped refurbished bathroom. Nearby transport links include Beckton DLR station, which takes you to Canary Wharf (Jubilee Line/Elizabeth Line) or Canning Town, where you can catch the Jubilee Line. The A13 and A12 are close and give good access to London and the home counties. East Ham also has great primary and secondary schools that Lonsdale Avenue residents can access swiftly.

Borough: Newham\* Council Tax: C\* EPC: C Lease Term: 105 years\* Service Charge: £635\* Ground Rent: £10\* Nearest Station: Beckton (0.54 miles) Material Information: www.alexneil.com/material-information



Approximate gross internal area 94.51 sq m / 1017.29 sq ft

## **Canary Wharf & Docklands Office**

2 Westferry Road, Canary Wharf, London E14 8JT

t: 020 7537 9859 e: canarywharf@alexneil.com

Disclaimer: Property descriptions are subjective and used in good faith as an opinion rather than statements of fact. The owner provided information relating to title, tenure, service charges and ground rent information. Therefore, please make specific enquiries to ensure that our descriptions match your expectations of the property. Floor plan measurements are approximate and for illustrative purposes only. Furthermore, we have not tested any services, systems or appliances at this property. And we strongly recommend that you verify all the provided information on inspection and that your surveyo