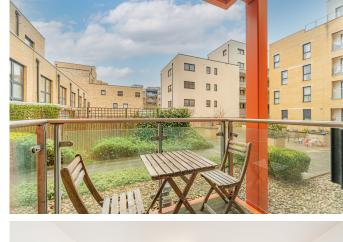

## PARK VIEW COURT E3

We present a fantastic opportunity to acquire an excellent one-bedroom apartment in Park View Court, a modern development located on Devons Road, Bow E3. The location is between Mile End and Bow, offering exceptional amenities and transport links into the City. The accommodation comprises an open-plan living room, a fully fitted kitchen with an island leading to the private balcony, a good-sized double bedroom and a modern bathroom. Park View Court is a short walk to Devons Road DLR station, and Mile End tube station is also within walking distance. The Limehouse Cut Canal is nearby and ideal for walking, running, and exercising. This fantastic home is perfect for first-time buyers or investors and benefits from being sold chain-free. We recommend organising your earliest viewing appointment.