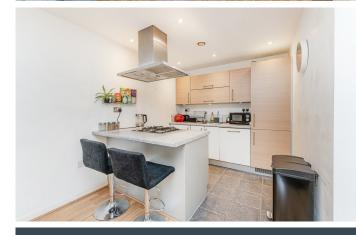

## PARK VIEW COURT E3

We present a fantastic opportunity to acquire an excellent one-bedroom apartment in Park View Court, a modern development located on Devons Road, Bow E3. The location is between Mile End and Bow, offering exceptional amenities and transport links into the City. The accommodation comprises an open-plan living room, a fully fitted kitchen with an island leading to the private balcony, a good-sized double bedroom and a modern bathroom. Park View Court is a short walk to Devons Road DLR station, and Mile End tube station is also within walking distance. The Limehouse Cut Canal is nearby and ideal for walking, running, and exercising. This fantastic home is perfect for first-time buyers or investors and benefits from being sold chain-free. We recommend organising your earliest viewing appointment.