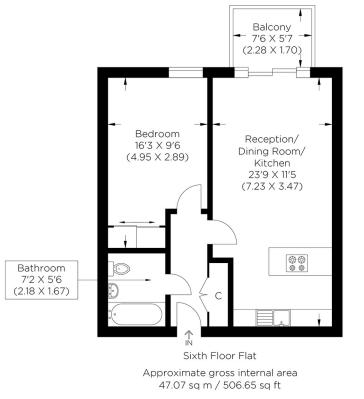

## PARK VIEW COURT E3

We present a fantastic opportunity to acquire an excellent one-bedroom apartment in Park View Court, a modern development located on Devons Road, Bow E3. The location is between Mile End and Bow, offering exceptional amenities and transport links into the City. The accommodation comprises an open-plan living room, a fully fitted kitchen with an island leading to the private balcony, a good-sized double bedroom and a modern bathroom. Park View Court is a short walk to Devons Road DLR station, and Mile End tube station is also within walking distance. The Limehouse Cut Canal is nearby and ideal for walking, running, and exercising. This fantastic home is perfect for first-time buyers or investors and benefits from being sold chain-free. We recommend organising your earliest viewing appointment.

Borough: Tower Hamlets\* Council Tax: C\* EPC: C Lease Term: 109 years\* Service Charge: £1,600\* Ground Rent: £200\* Nearest Station: Devons Road (0.36 miles) Material Information: www.alexneil.com/material-information