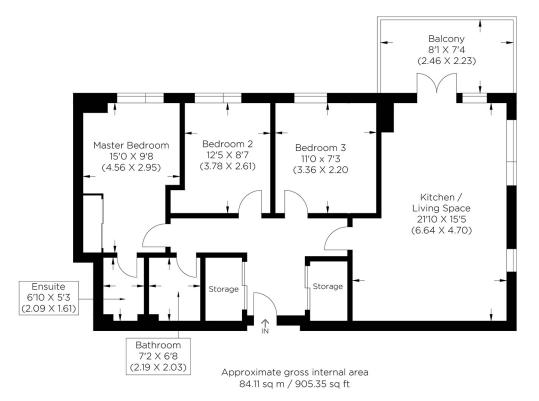

## MARNER POINT E3

We present this thoughtfully designed three-bedroom apartment in Marner Point, Jefferson Plaza, Bow, E3. The apartment's intelligent design maximises natural light and shows the incredible far-reaching views over London. The generous accommodation layout flows impeccably and comprises a large open-plan kitchen/living/dining area with access to the private balcony. The living areas' floor-to-ceiling windows flood with sunlight, giving you a wonderful place to entertain, relax, or work from home. On the other side of the apartment, you have the three bedrooms, family bathroom, en-suite to the main bedroom and plenty of storage options. Jefferson Plaza is ideal for commuters as you are just minutes from Bromley by Bow. Residents benefit from the concierge service, gym, and other amenities such as a GP and a Sainsburys.

Borough: Tower Hamlets\* Council Tax: E\* EPC: B Lease Term: 115 years\* Service Charge: £3,500\* Ground Rent: £350\* Nearest Station: Bromley-by-Bow (0.03 miles) Material Information: www.alexneil.com/material-information